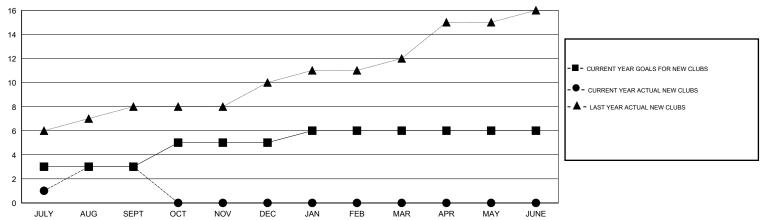

## LOCATION INDIA GMT CA 6

|               |                  | Clubs            |                  |                  | Members               |                    |                                     |                    |                  |  |
|---------------|------------------|------------------|------------------|------------------|-----------------------|--------------------|-------------------------------------|--------------------|------------------|--|
|               | RESUL            | TS FOR 2015-2016 |                  |                  | RESULTS FOR 2015-2016 |                    |                                     |                    |                  |  |
| QUARTER       | NEW CLUB<br>GOAL | NEW CLUBS        | DROPPED<br>CLUBS | NET<br>GAIN/LOSS | QUARTER               | NEW MEMBER<br>GOAL | CHARTER AND<br>NEW MEMBERS<br>ADDED | DROPPED<br>MEMBERS | NET<br>GAIN/LOSS |  |
| JULY/AUG/SEPT | 3                | 3                | 0                | 3                | JULY/AUG/SEPT         | 75                 | 102                                 | 609                | -507             |  |
| OCT/NOV/DEC   | 2                | 0                | 0                | 0                | OCT/NOV/DEC           | 40                 | 0                                   | 0                  | 0                |  |
| JAN/FEB/MAR   | 1                | 0                | 0                | 0                | JAN/FEB/MAR           | 35                 | 0                                   | 0                  | 0                |  |
| APR/MAY/JUNE  | 0                | 0                | 0                | 0                | APR/MAY/JUNE          | -50                | 0                                   | 0                  | 0                |  |

#### GOALS AND ACTUAL NEW CLUBS CUMULATIVE