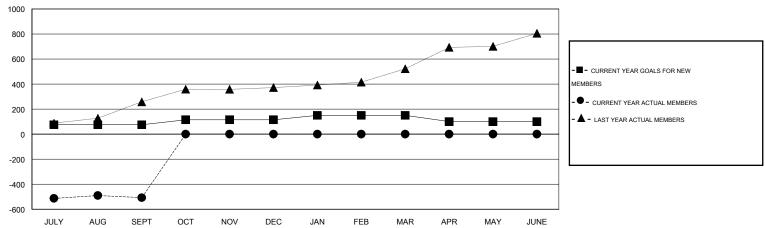

## LOCATION INDIA GMT CA 6

|               |                  | Clubs            |                  |                  | Members               |                    |                                     |                    |                  |  |
|---------------|------------------|------------------|------------------|------------------|-----------------------|--------------------|-------------------------------------|--------------------|------------------|--|
|               | RESUL            | TS FOR 2015-2016 |                  |                  | RESULTS FOR 2015-2016 |                    |                                     |                    |                  |  |
| QUARTER       | NEW CLUB<br>GOAL | NEW CLUBS        | DROPPED<br>CLUBS | NET<br>GAIN/LOSS | QUARTER               | NEW MEMBER<br>GOAL | CHARTER AND<br>NEW MEMBERS<br>ADDED | DROPPED<br>MEMBERS | NET<br>GAIN/LOSS |  |
| JULY/AUG/SEPT | 3                | 3                | 0                | 3                | JULY/AUG/SEPT         | 75                 | 102                                 | 609                | -507             |  |
| OCT/NOV/DEC   | 2                | 0                | 0                | 0                | OCT/NOV/DEC           | 40                 | 0                                   | 0                  | 0                |  |
| JAN/FEB/MAR   | 1                | 0                | 0                | 0                | JAN/FEB/MAR           | 35                 | 0                                   | 0                  | 0                |  |
| APR/MAY/JUNE  | 0                | 0                | 0                | 0                | APR/MAY/JUNE          | -50                | 0                                   | 0                  | 0                |  |

#### GOALS AND ACTUAL MEMBERS CUMULATIVE

| DROPPED CLUBS: 0 |     | 22 CLUBS OF 129 ADDED 1 OR MORE | GENDER DISTRIBUTION  |                |       |
|------------------|-----|---------------------------------|----------------------|----------------|-------|
|                  |     | NEW MEMBERS                     | MALE                 | 2,849 (73.77%) |       |
|                  |     |                                 | FEMALE               | 1,013 (26.23%) |       |
| DROPPED MEMBERS  |     |                                 |                      |                |       |
| DECEASED         | 1   | CLICK HERE FOR HEALTH           |                      |                | 4.004 |
| CLUB CANCELLED 0 |     | ASSESSMENT DATA                 | FAMILY UNIT MEMBERS  |                | 1,284 |
| OTHER            | 608 |                                 | HEAD OF HOUSEHOLD    |                | 565   |
| TOTAL            | 609 |                                 | NON-HEAD OF HOUSEHOL | 719            |       |